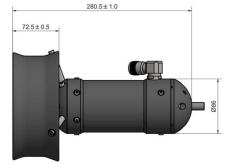

## seatronics

| Motor Type:                 | Brushless DC, direct shaft drive              |
|-----------------------------|-----------------------------------------------|
| Number of Poles:            | 12                                            |
| Nominal Voltage:            | 320VDC                                        |
| Maximum Voltage:            | 340VDC                                        |
| Nominal Current:            | 4.5A                                          |
| Thrust Output:              | 32kgf (forward) 28.5kgf (reverse) @ 320VDC    |
| RPM:                        | 2200 RPM                                      |
| Weight in Air:              | 4.2kg                                         |
| Weight in Water:            | 3.4kg                                         |
| Depth Rating:               | 1000m standard, 6000m max (optional)          |
| <b>Control Electronics:</b> | 24Vdc at 160mA                                |
| <b>Control Methods:</b>     | Serial (RS485 multi-drop) or Analogue (+/-5V) |
| Connector:                  | CRE A-Shell, 8-pin Hybrid as Standard         |
|                             |                                               |