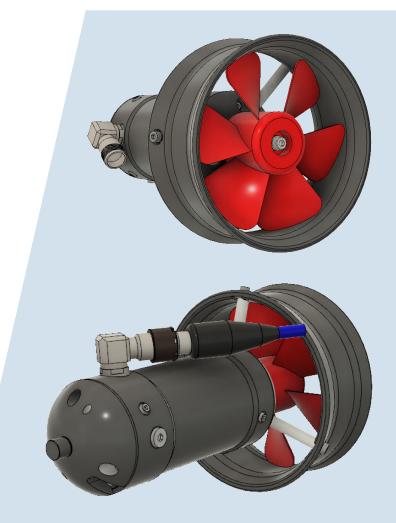

## SEATRONICS ST-30 THRUSTER

**ITEM CODE: 903596** 

- 6.5kgf of additional thrust compared to the market leading brand
- Depth rating available to 6000m
- Large inventory immediately available

seatronics

## seatronics

| Motor Type:                 | Brushless DC, direct shaft drive              |
|-----------------------------|-----------------------------------------------|
| Number of Poles:            | 12                                            |
| Nominal Voltage:            | 320VDC                                        |
| Maximum Voltage:            | 340VDC                                        |
| Nominal Current:            | 4.5A                                          |
| Thrust Output:              | 32kgf (forward) 28.5kgf (reverse) @ 320VDC    |
| RPM:                        | 2200 RPM                                      |
| Weight in Air:              | 4.2kg                                         |
| Weight in Water:            | 3.4kg                                         |
| Depth Rating:               | 1000m standard, 6000m max (optional)          |
| <b>Control Electronics:</b> | 24Vdc at 160mA                                |
| <b>Control Methods:</b>     | Serial (RS485 multi-drop) or Analogue (+/-5V) |
| Connector:                  | CRE A-Shell, 8-pin Hybrid as Standard         |
|                             |                                               |