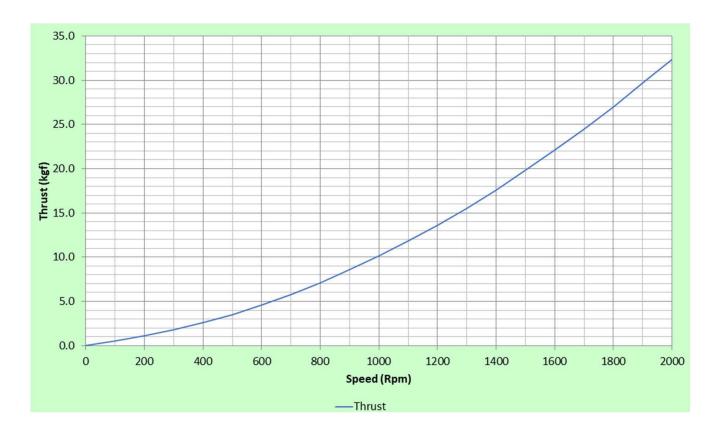

## seatronics

| Motor Type:                 | Brushless DC, direct shaft drive              |
|-----------------------------|-----------------------------------------------|
| Number of Poles:            | 12                                            |
| Nominal Voltage:            | 320VDC                                        |
| Maximum Voltage:            | 340VDC                                        |
| Nominal Current:            | 4.5A                                          |
| Thrust Output:              | 32kgf (forward) 28.5kgf (reverse) @ 320VDC    |
| RPM:                        | 2200 RPM                                      |
| Weight in Air:              | 4.2kg                                         |
| Weight in Water:            | 3.4kg                                         |
| Depth Rating:               | 1000m standard, 6000m max (optional)          |
| <b>Control Electronics:</b> | 24Vdc at 160mA                                |
| <b>Control Methods:</b>     | Serial (RS485 multi-drop) or Analogue (+/-5V) |
| Connector:                  | CRE A-Shell, 8-pin Hybrid as Standard         |
|                             |                                               |